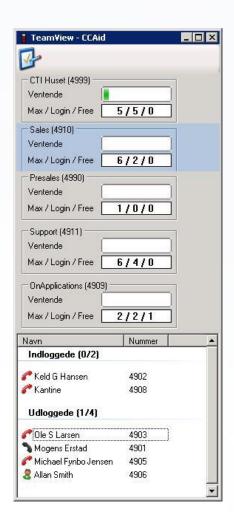

## TeamView® CC Aid

The application can monitor up to 5 small groups, and provides a snapshot per group, containing the following information.

Waiting Number of calls in queue
Max Number of affiliated employees
Login Current number of active employees
Free Current number of available employees

Clicking on a group displays an overview of the related employees and their status related to the group, and phone status to active.